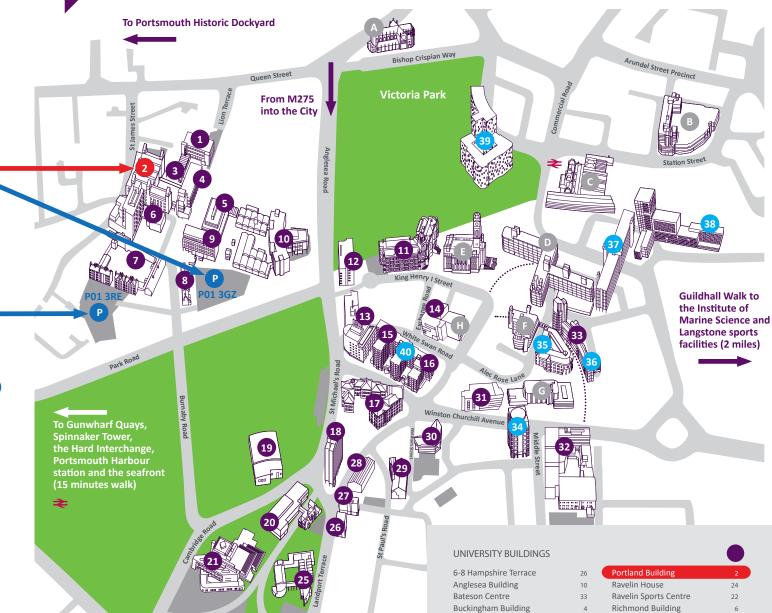

## Approx 300 metres /

Park

| i-8 Hampshire Terrace   | 26 | Portland Building          |
|-------------------------|----|----------------------------|
| Anglesea Building       | 10 | Ravelin House              |
| Bateson Centre          | 33 | Ravelin Sports Centre      |
| Buckingham Building     | 4  | Richmond Building          |
| Burnaby Building        | 5  | Rosalind Franklin East     |
| Burnaby Terrace         | 8  | Rosalind Franklin West     |
| Chaplaincy Centre       |    | Spinnaker Building         |
| nd Prayer Rooms         | 29 | St Andrew's Court          |
| Dennis Sciama Building  | 9  | St George's Building       |
| Dental Academy          | 25 | St Michael's Building      |
| ldon Building           | 32 | St Paul's Sports Hall      |
| uture Technology Centre | 3  | Student Union Building     |
| Halpern House           | 27 | University House           |
| ing Henry Building      | 12 | University Learning Centre |
| ion Gate Building       | 1  | University Library         |
| Nercantile House        | 18 | Victoria House             |
| /lilldam                | 7  | White Swan Building        |
| ark Building            | 11 | William Beatty Building    |
|                         |    |                            |

## UNIVERSITY AND PARTNERS' HALLS OF RESIDENCE

| Bateson Hall         |
|----------------------|
| Burrell House        |
| Catherine House      |
| Greetham Street Hal  |
| Harry Law Hall       |
| Rosalind Franklin Ha |
| Margaret Rule Hall   |
| Rees Hall            |
| Trafalgar Hall       |
|                      |

## CITY DI III DINICO

|    | CITY BUILDINGS               |     |
|----|------------------------------|-----|
|    | Central Library              | F   |
| 36 | Civic Offices                | D   |
|    | City Museum                  | - 1 |
| 41 | Courts                       | G   |
| 39 | Portsmouth Guildhall         | Е   |
| 38 | New Theatre Royal            | Н   |
| 35 | Ports and Southsea station   | C   |
| 40 | Post Office                  | В   |
| 37 | St John's Catholic Cathedral | Α   |
| 12 |                              |     |