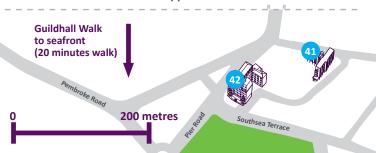

## Approx 300 metres /



Park

| i-8 Hampshire Terrace   | 26 | Portland Building          |
|-------------------------|----|----------------------------|
| Anglesea Building       | 10 | Ravelin House              |
| Bateson Centre          | 33 | Ravelin Sports Centre      |
| Buckingham Building     | 4  | Richmond Building          |
| Burnaby Building        | 5  | Rosalind Franklin East     |
| Burnaby Terrace         | 8  | Rosalind Franklin West     |
| Chaplaincy Centre       |    | Spinnaker Building         |
| nd Prayer Rooms         | 29 | St Andrew's Court          |
| Dennis Sciama Building  | 9  | St George's Building       |
| Dental Academy          | 25 | St Michael's Building      |
| ldon Building           | 32 | St Paul's Sports Hall      |
| uture Technology Centre | 3  | Student Union B